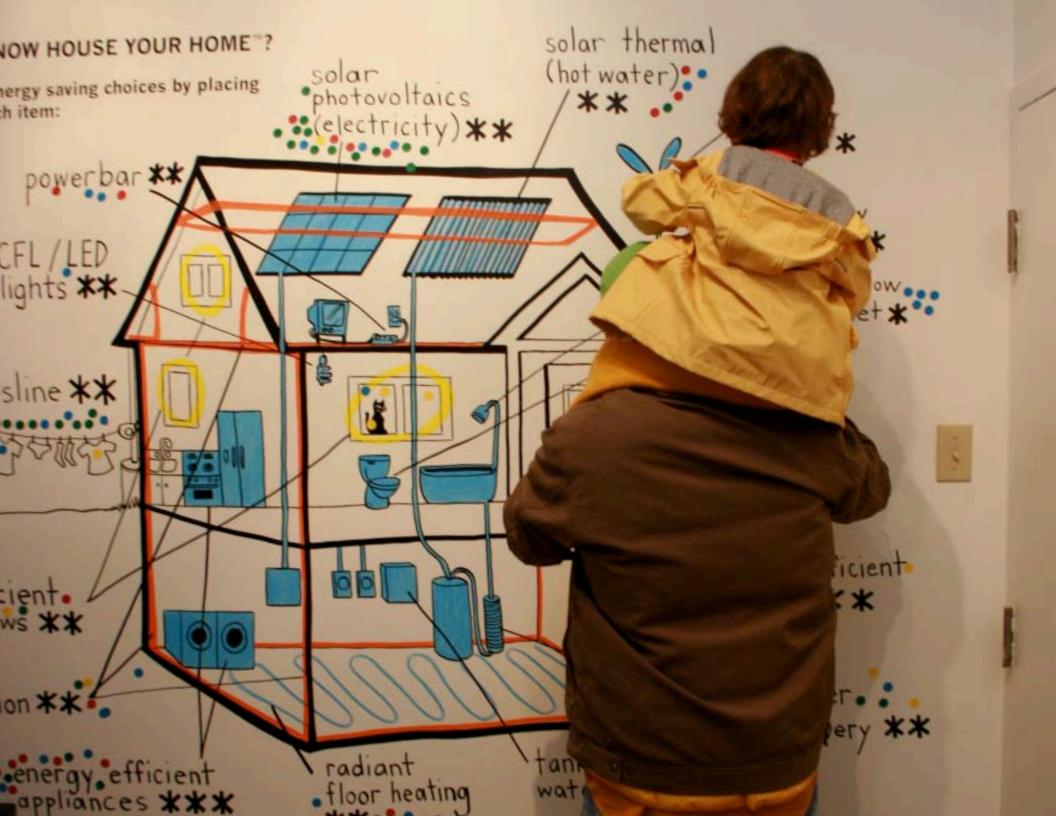

### Now House Retrofit Overview

### **1. IMPROVE ENVELOPE**

We waterproofed and insulated the exterior foundation walls.

Insulated the basement floor, and installed radiant floor heating.

Removed aluminum siding and asbestos siding which was underneath.

Replaced existing windows with fiberglass, double glazed, low-e, ENERGY STAR windows.

Enlarged south facing window to increase light and passive solar gain.

Insulated the exterior walls, roof, and attic with 5.5" of spray foam insulation.

#### 2. APPLIANCES, LIGHTING, WATER

Install Energy Star appliances, CFL lighting and low flow water fixtures.

#### **3. IMPROVE MECHANICALS**

Installed a new HVAC system including: an air handler with variable speed motor, heat recovery ventilator, hot water storage tank, tankless water heater.

#### **4. ADD RENEWABLE ENERGY**

# Evacuated tube solar thermal collectors produce heat for DHW and heating.

#### **4. ADD RENEWABLE ENERGY**

Installed solar photovoltaic (PV) panels.

Solar thermal system (left) provides heat for domestic hot water, home heating and radiant floor.

Solar PV system (right) is grid connected to local utility which under Ontario's FIT will pay 80 cents/ kWh for 20 years.