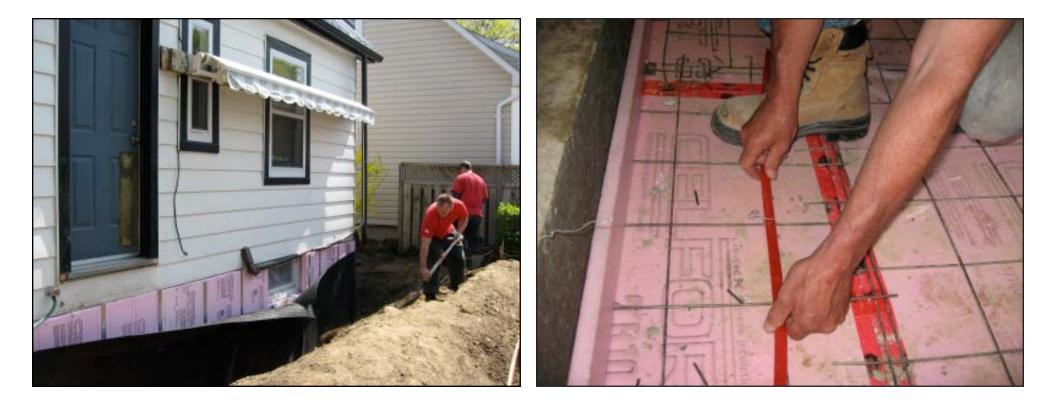

### **1. IMPROVE ENVELOPE**

We waterproofed and insulated the exterior foundation walls.

Insulated the basement floor, and installed radiant floor heating.

Removed aluminum siding and asbestos siding which was underneath.