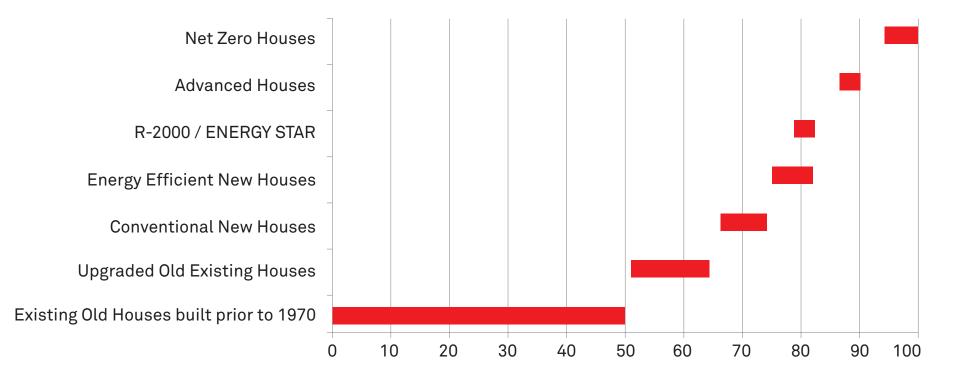

### **Typical EnerGuide (EGH) Ratings for Homes** How energy efficient is your home?

Source: Natural Resources Canada. EGH = EnerGuide for Houses is a Canadian Standard for home energy efficiency; on a scale of 1–100, higher scores indicate higher efficiency.

### **Typical EnerGuide (EGH) Ratings for Homes**

Source: Natural Resources Canada. EGH = EnerGuide for Houses is a Canadian Standard for home energy efficiency; on a scale of 1–100, higher scores indicate higher efficiency.

Now House achieved EGH 68 in the "before" energy analysis.

## **Typical EnerGuide (EGH) Ratings for Homes**

Source: Natural Resources Canada. EGH = EnerGuide for Houses is a Canadian Standard for home energy efficiency; on a scale of 1–100, higher scores indicate higher efficiency.

Now House achieved EGH 89 and with solar 97.3.

Now House Windsor 5 EGH before retrofit.