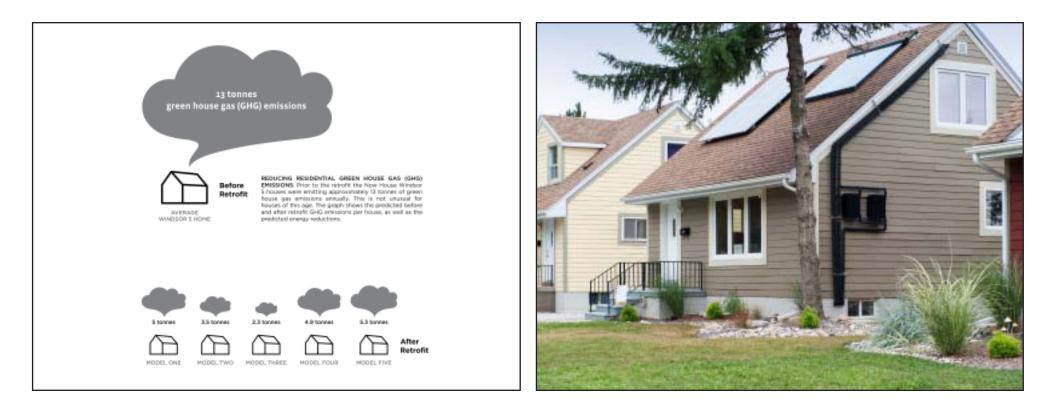

Now House Windsor 5 EGH before retrofit.

# Now House Windsor 5 EGH rating before and after retrofit

|              | Before | After |
|--------------|--------|-------|
| Model One:   | 18     | 77    |
| Model Two:   | 35     | 79    |
| Model Three: | 28     | 79    |
| Model Four:  | 55     | 81    |
| Model Five:  | 55     | 74    |