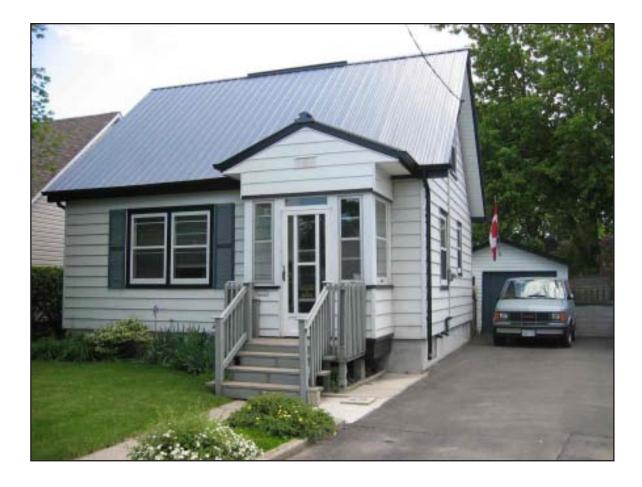

### **GREEN DREAM HOME, Kamloops**

The first Now House. Before the retrofit.

Now House achieved EGH 68 in the "before" energy analysis.