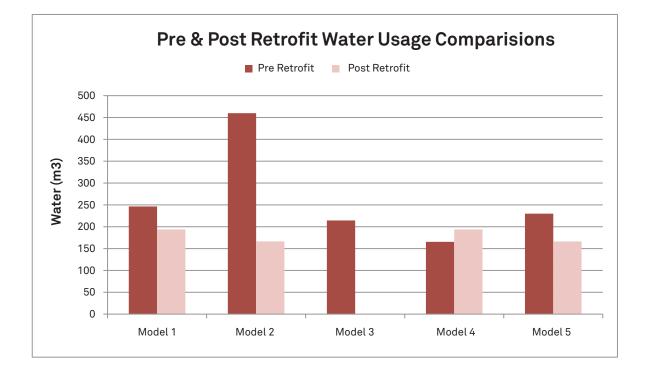

#### **Technical Models**

Cost

**Now House Windsor 5:** Testing 5 different approaches to deep energy reduction and zero energy to determine best approach for 95 similar house in WECHC portfolio.

#### MODEL ONE

- > Base Model +
- High efficiency hydronic heating system
- > Tankless water heater
- > High efficiency central A/C
- > Heat Recovery Ventilator

#### **MODEL TWO**

- > Base Model +
- High efficiency forced air gas furnace
- > Tankless water heater
- > High efficiency central A/C
- > Heat Recovery Ventilator
- > 2.1 kW solar photovoltaic system

#### **MODEL THREE**

- > Base Model +
- High efficiency hydronic heating system
- > Tankless water heater
- > High efficiency central A/C
- > Heat Recovery Ventilator
- > New energy efficient windows
- > Solar thermal system
- > 2.1 kW solar photovoltaic system

#### MODEL FOUR

- > Base Model +
- High efficiency forced air gas furnace
- > Tankless water heater
- > High efficiency central A/C
- > Heat Recovery Ventilator

#### MODEL FIVE

> Base Model only