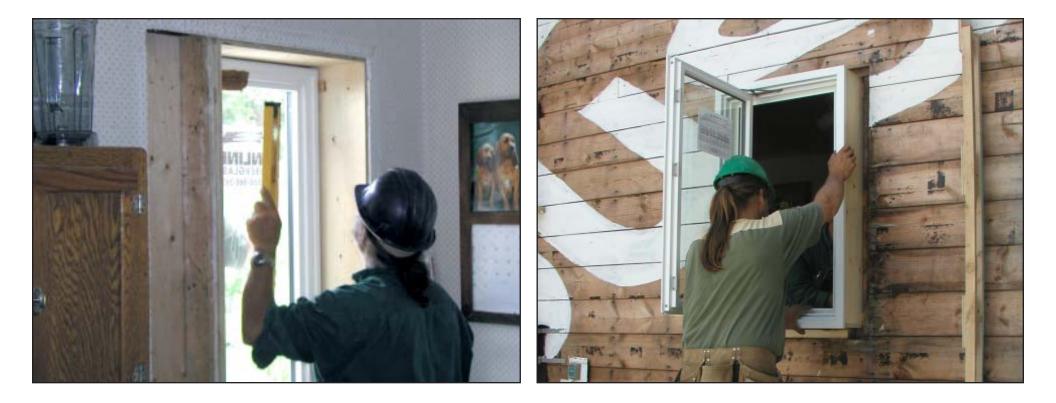

Replaced existing windows with fiberglass, double glazed, low-e, ENERGY STAR windows.

Enlarged south facing window to increase light and passive solar gain.

Insulated the exterior walls, roof, and attic with 5.5" of spray foam insulation.