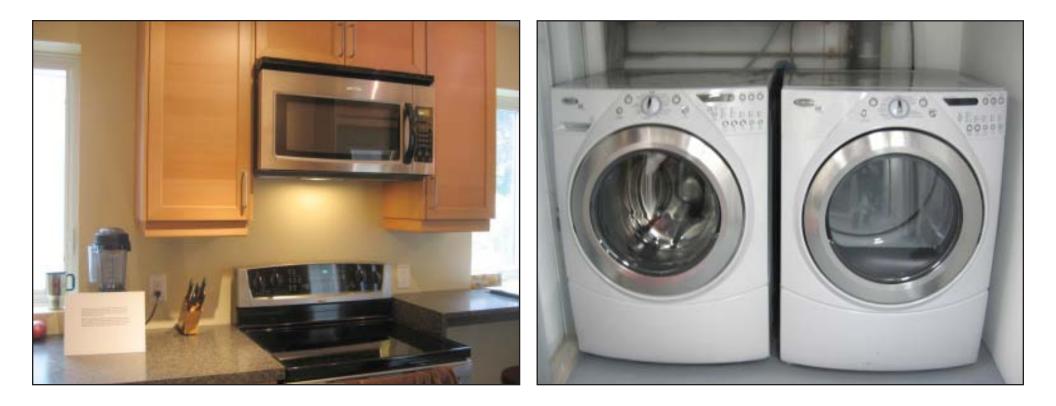

#### 2. APPLIANCES, LIGHTING, WATER

Install Energy Star appliances, CFL lighting and low flow water fixtures.