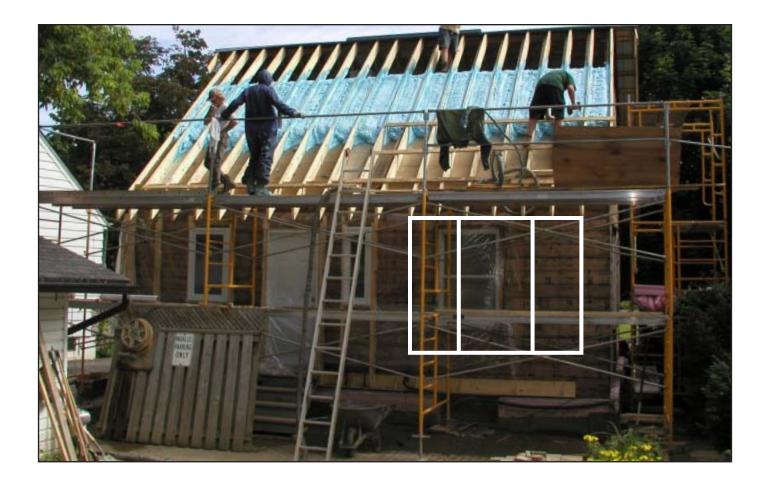

### **1. IMPROVE ENVELOPE**

We waterproofed and insulated the exterior foundation walls.

Insulated the basement floor, and installed radiant floor heating.

Removed aluminum siding and asbestos siding which was underneath.

Replaced existing windows with fiberglass, double glazed, low-e, ENERGY STAR windows.

Enlarged south facing window to increase light and passive solar gain.

Insulated the exterior walls, roof, and attic with 5.5" of spray foam insulation.