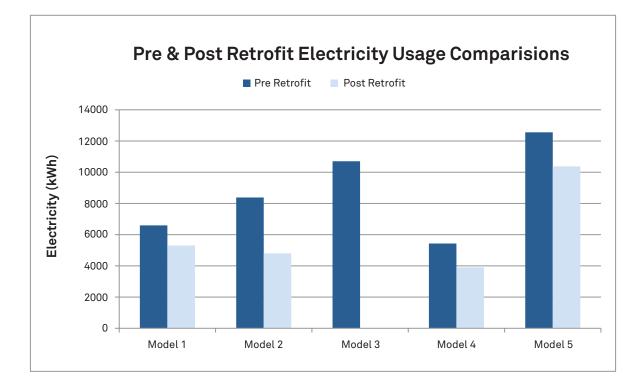

#### **Technical Models**

Cost

**Now House Windsor 5:** Testing 5 different approaches to deep energy reduction and zero energy to determine best approach for 95 similar house in WECHC portfolio.

#### MODEL ONE

- > Base Model +
- High efficiency hydronic heating system
- > Tankless water heater
- > High efficiency central A/C
- > Heat Recovery Ventilator

#### **MODEL TWO**

- > Base Model +
- High efficiency forced air gas furnace
- > Tankless water heater
- > High efficiency central A/C
- > Heat Recovery Ventilator
- > 2.1 kW solar photovoltaic system

#### **MODEL THREE**

- > Base Model +
- High efficiency hydronic heating system
- > Tankless water heater
- > High efficiency central A/C
- > Heat Recovery Ventilator
- > New energy efficient windows
- > Solar thermal system
- > 2.1 kW solar photovoltaic system

#### MODEL FOUR

- > Base Model +
- High efficiency forced air gas furnace
- > Tankless water heater
- > High efficiency central A/C
- > Heat Recovery Ventilator

#### MODEL FIVE

> Base Model only