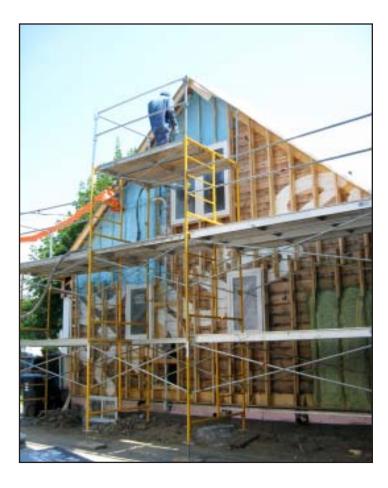

### **1. IMPROVE ENVELOPE**

We waterproofed and insulated the exterior foundation walls.

Insulated the basement floor, and installed radiant floor heating.

Removed aluminum siding and asbestos siding which was underneath.

Replaced existing windows with fiberglass, double glazed, low-e, ENERGY STAR windows.

Enlarged south facing window to increase light and passive solar gain.

Insulated the exterior walls, roof, and attic with 5.5" of spray foam insulation.