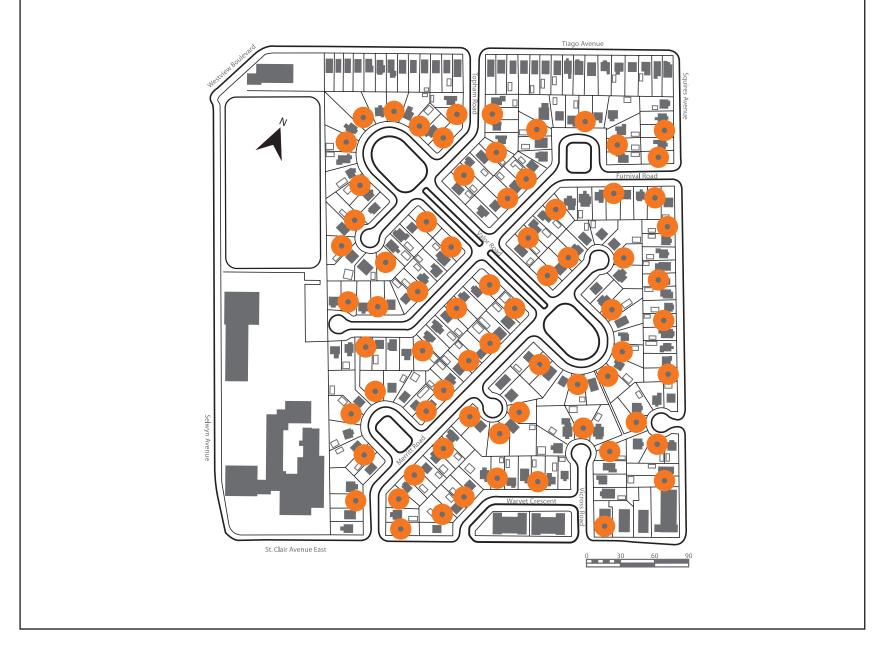

#### **Technical Models**

Cost

**Now House Windsor 5:** Testing 5 different approaches to deep energy reduction and zero energy to determine best approach for 95 similar house in WECHC portfolio.

#### **INSULATION FROM INSIDE**

- Exterior walls, cavity fill insulation
- Spray foam in basement and attic

**Now House Windsor 5:** Testing 5 different approaches to deep energy reduction and zero energy to determine best approach for 95 similar house in WECHC portfolio.