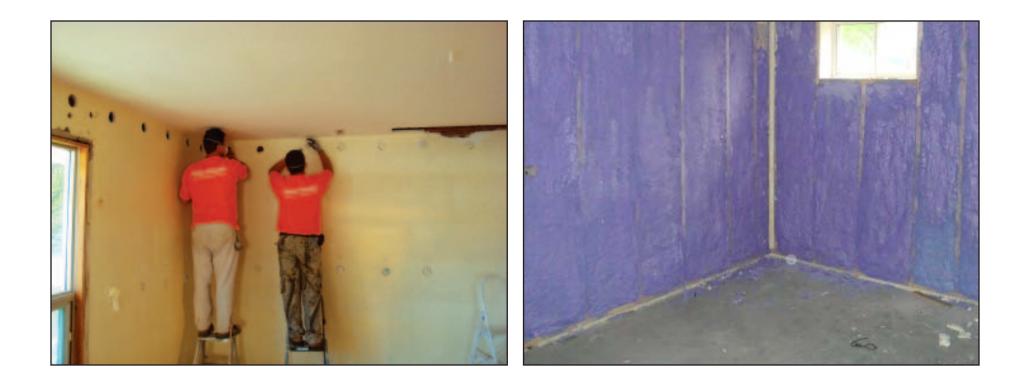

Replaced existing windows with fiberglass, double glazed, low-e, ENERGY STAR windows.

Enlarged south facing window to increase light and passive solar gain.

Insulated the exterior walls, roof, and attic with 5.5" of spray foam insulation.

#### **INSULATION FROM INSIDE**

- Exterior walls, cavity fill insulation
- Spray foam in basement and attic

**Now House Windsor 5:** Testing 5 different approaches to deep energy reduction and zero energy to determine best approach for 95 similar house in WECHC portfolio.