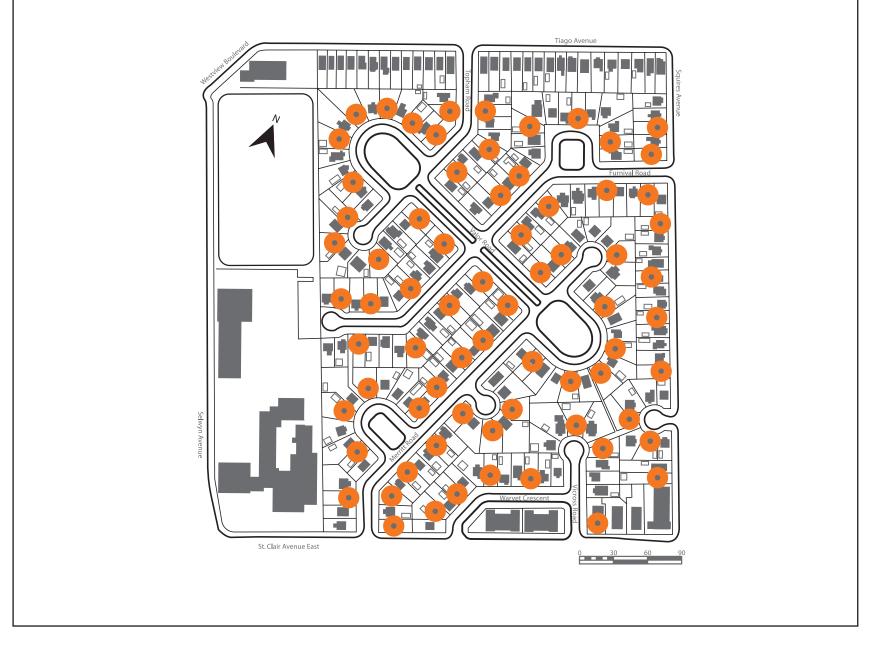

#### **Technical Models**

Cost

**Now House Windsor 5:** Testing 5 different approaches to deep energy reduction and zero energy to determine best approach for 95 similar house in WECHC portfolio.

#### **INSULATION FROM INSIDE**

- Exterior walls, cavity fill insulation
- Spray foam in basement and attic

**Now House Windsor 5:** Testing 5 different approaches to deep energy reduction and zero energy to determine best approach for 95 similar house in WECHC portfolio.