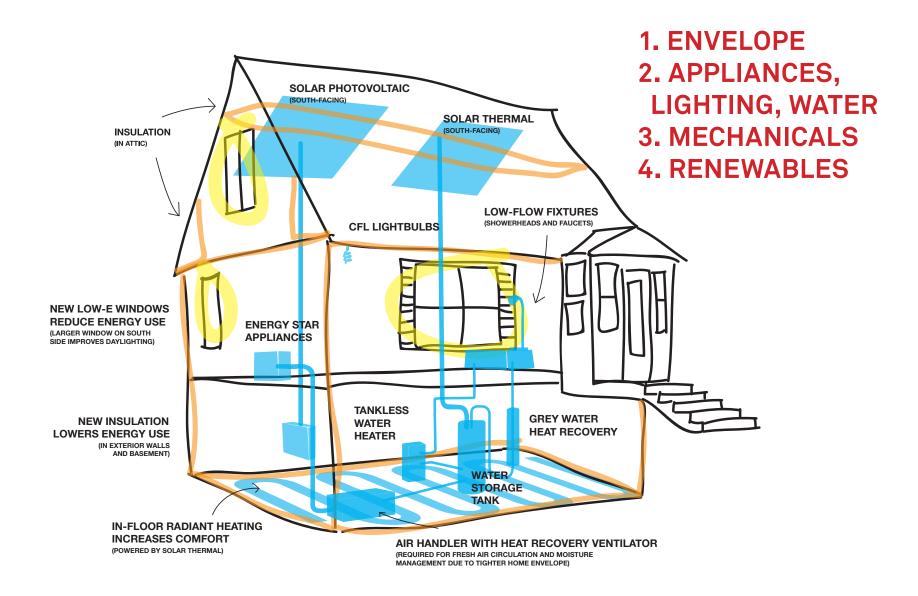

### **1. IMPROVE ENVELOPE**

We waterproofed and insulated the exterior foundation walls.

Insulated the basement floor, and installed radiant floor heating.

Removed aluminum siding and asbestos siding which was underneath.

Replaced existing windows with fiberglass, double glazed, low-e, ENERGY STAR windows.

Enlarged south facing window to increase light and passive solar gain.

Insulated the exterior walls, roof, and attic with 5.5" of spray foam insulation.

#### 2. APPLIANCES, LIGHTING, WATER

Install Energy Star appliances, CFL lighting and low flow water fixtures.

#### **3. IMPROVE MECHANICALS**

Installed a new HVAC system including: an air handler with variable speed motor, heat recovery ventilator, hot water storage tank, tankless water heater.

#### **4. ADD RENEWABLE ENERGY**

#### **4. ADD RENEWABLE ENERGY**

Installed solar photovoltaic (PV) panels.

Solar thermal system (left) provides heat for domestic hot water, home heating and radiant floor.

Solar PV system (right) is grid connected to local utility which under Ontario's FIT will pay 80 cents/ kWh for 20 years.