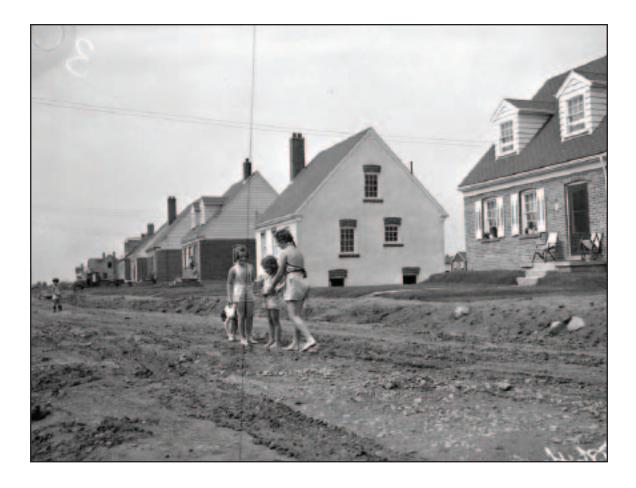

### The Community

Topham Park, Toronto is a post-war housing community with street names such as 'Warvet' and 'Valor'.

Built in 1946.

Topham Park, 1946

1.8.

frask.