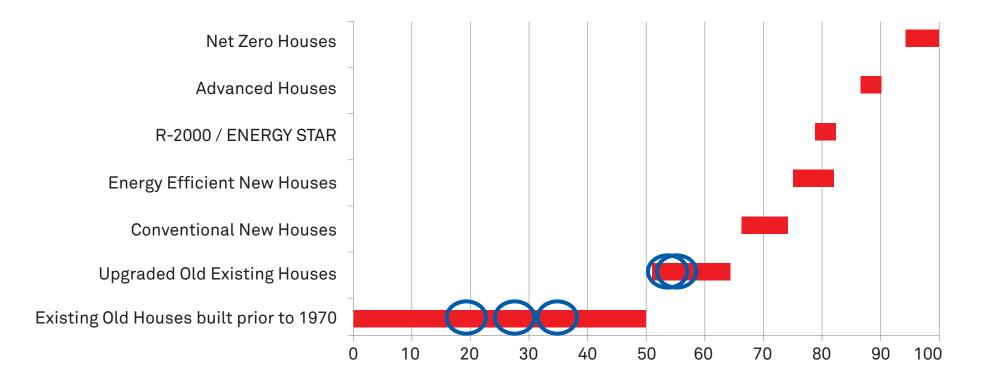

### **Typical EnerGuide (EGH) Ratings for Homes** How energy efficient is your home?

Source: Natural Resources Canada. EGH = EnerGuide for Houses is a Canadian Standard for home energy efficiency; on a scale of 1–100, higher scores indicate higher efficiency.

### **Typical EnerGuide (EGH) Ratings for Homes**

Source: Natural Resources Canada. EGH = EnerGuide for Houses is a Canadian Standard for home energy efficiency; on a scale of 1–100, higher scores indicate higher efficiency.

## **Typical EnerGuide (EGH) Ratings for Homes**

Source: Natural Resources Canada. EGH = EnerGuide for Houses is a Canadian Standard for home energy efficiency; on a scale of 1–100, higher scores indicate higher efficiency.