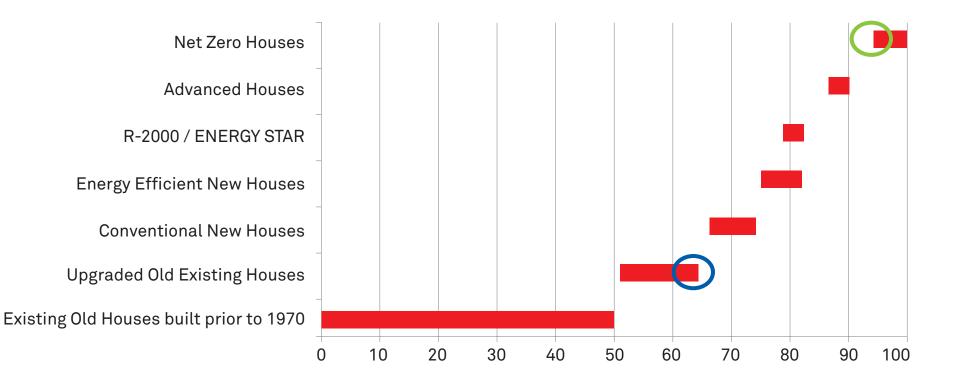

### **Typical EnerGuide (EGH) Ratings for Homes** How energy efficient is your home?

Source: Natural Resources Canada. EGH = EnerGuide for Houses is a Canadian Standard for home energy efficiency; on a scale of 1–100, higher scores indicate higher efficiency.

### **Typical EnerGuide (EGH) Ratings for Homes**

Source: Natural Resources Canada. EGH = EnerGuide for Houses is a Canadian Standard for home energy efficiency; on a scale of 1–100, higher scores indicate higher efficiency.

## **Typical EnerGuide (EGH) Ratings for Homes**

Source: Natural Resources Canada. EGH = EnerGuide for Houses is a Canadian Standard for home energy efficiency; on a scale of 1–100, higher scores indicate higher efficiency.