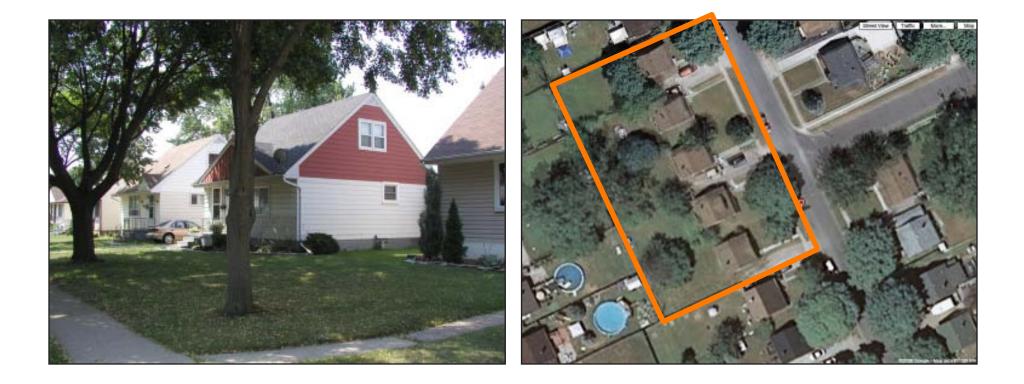

### **GREEN DREAM HOME, Kamloops**

The first Now House. Before the retrofit.

### The Community

Topham Park, Toronto is a post-war housing community with street names such as 'Warvet' and 'Valor'.

Built in 1946.

Topham Park, 1946

1.8.

frask.