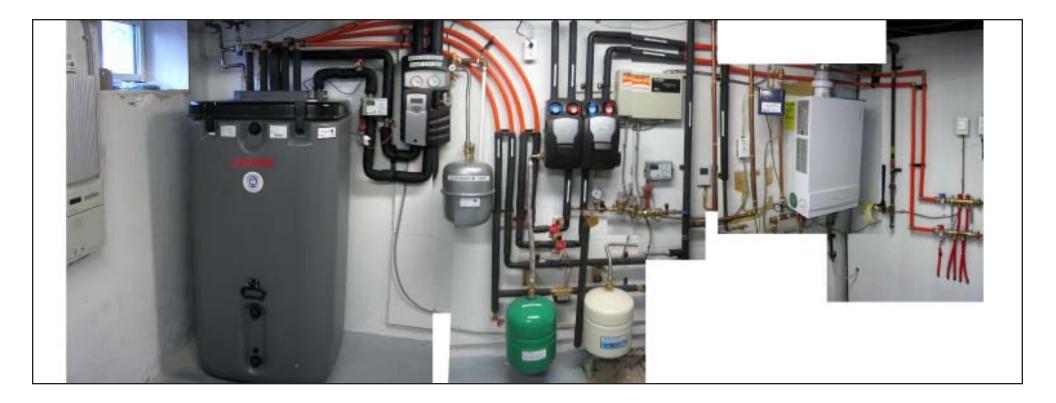

#### **3. IMPROVE MECHANICALS**

Installed a new HVAC system including: an air handler with variable speed motor, heat recovery ventilator, hot water storage tank, tankless water heater.