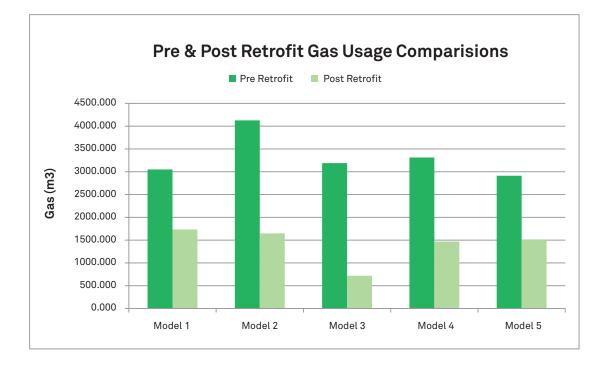

#### **Technical Models**

Cost

**Now House Windsor 5:** Testing 5 different approaches to deep energy reduction and zero energy to determine best approach for 95 similar house in WECHC portfolio.

#### MODEL ONE

- > Base Model +
- High efficiency hydronic heating system
- > Tankless water heater
- > High efficiency central A/C
- > Heat Recovery Ventilator

#### **MODEL TWO**

- > Base Model +
- High efficiency forced air gas furnace
- > Tankless water heater
- > High efficiency central A/C
- > Heat Recovery Ventilator
- > 2.1 kW solar photovoltaic system

#### **MODEL THREE**

- > Base Model +
- High efficiency hydronic heating system
- > Tankless water heater
- > High efficiency central A/C
- > Heat Recovery Ventilator
- > New energy efficient windows
- > Solar thermal system
- > 2.1 kW solar photovoltaic system

#### MODEL FOUR

- > Base Model +
- High efficiency forced air gas furnace
- > Tankless water heater
- > High efficiency central A/C
- > Heat Recovery Ventilator

#### MODEL FIVE

> Base Model only