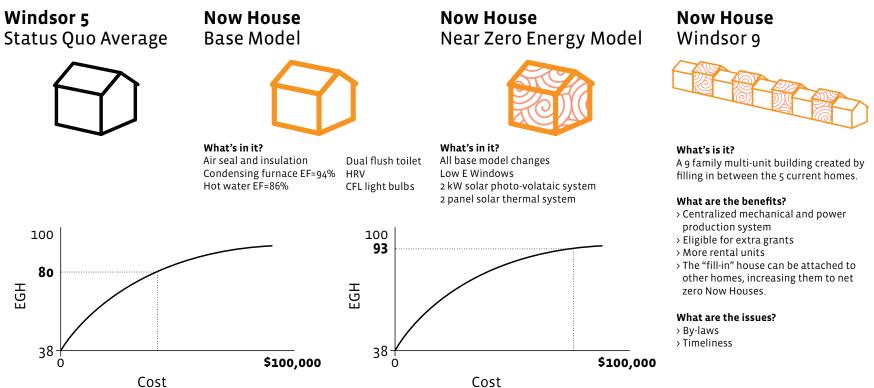

#### **Technical Models**

Cost

**Now House Windsor 5:** Testing 5 different approaches to deep energy reduction and zero energy to determine best approach for 95 similar house in WECHC portfolio.

## Now House Windsor 5 Base model consisted of:

- > Air sealing and insulation
- > CFL lighting
- > Low flow fixtures (shower head, toilet, aerators)
- > ENERGY STAR refrigerator, frontloading washer
- > Gas range and dryer.

#### **INSULATION FROM INSIDE**

- Exterior walls, cavity fill insulation
- Spray foam in basement and attic

**Now House Windsor 5:** Testing 5 different approaches to deep energy reduction and zero energy to determine best approach for 95 similar house in WECHC portfolio.