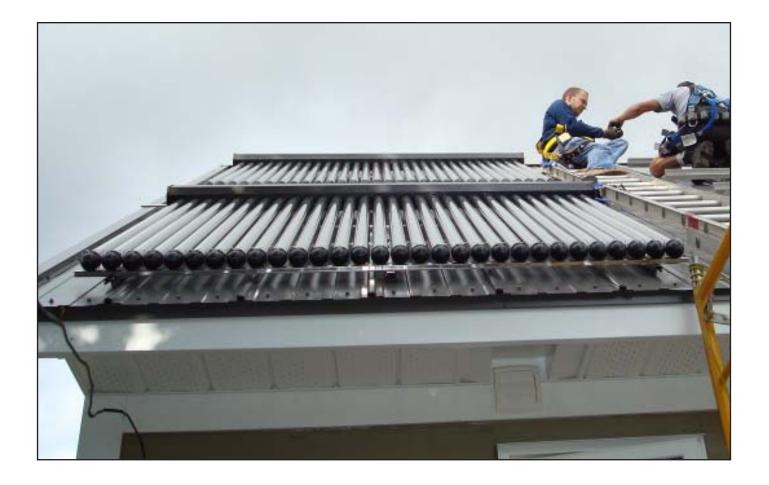

# Evacuated tube solar thermal collectors produce heat for DHW and heating.

#### **4. ADD RENEWABLE ENERGY**

Installed solar photovoltaic (PV) panels.

Solar thermal system (left) provides heat for domestic hot water, home heating and radiant floor.

Solar PV system (right) is grid connected to local utility which under Ontario's FIT will pay 80 cents/ kWh for 20 years.