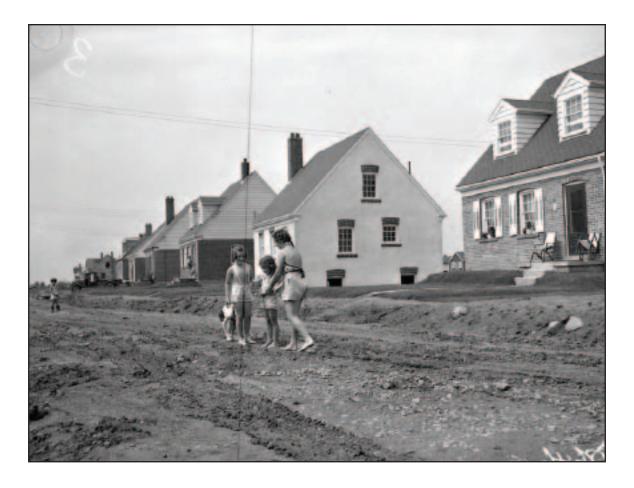

### The Community

Topham Park, Toronto is a post-war housing community with street names such as 'Warvet' and 'Valor'.

Built in 1946.

Topham Park, 1946

1.8.

frask.