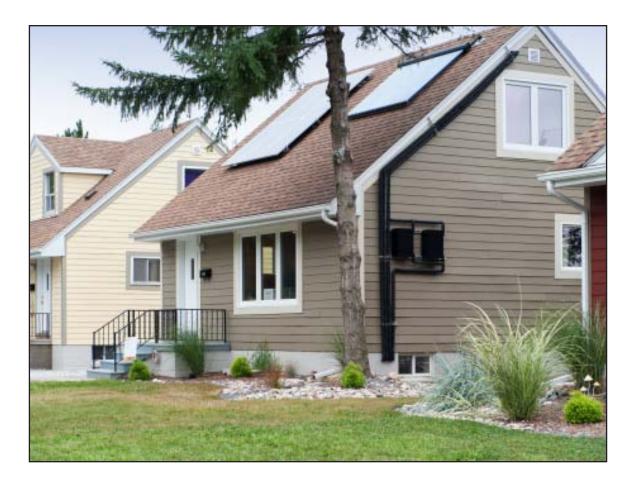

#### **4. ADD RENEWABLE ENERGY**

Installed solar photovoltaic (PV) panels.

Solar thermal system (left) provides heat for domestic hot water, home heating and radiant floor.

Solar PV system (right) is grid connected to local utility which under Ontario's FIT will pay 80 cents/ kWh for 20 years.

#### Now House Before

Now House After