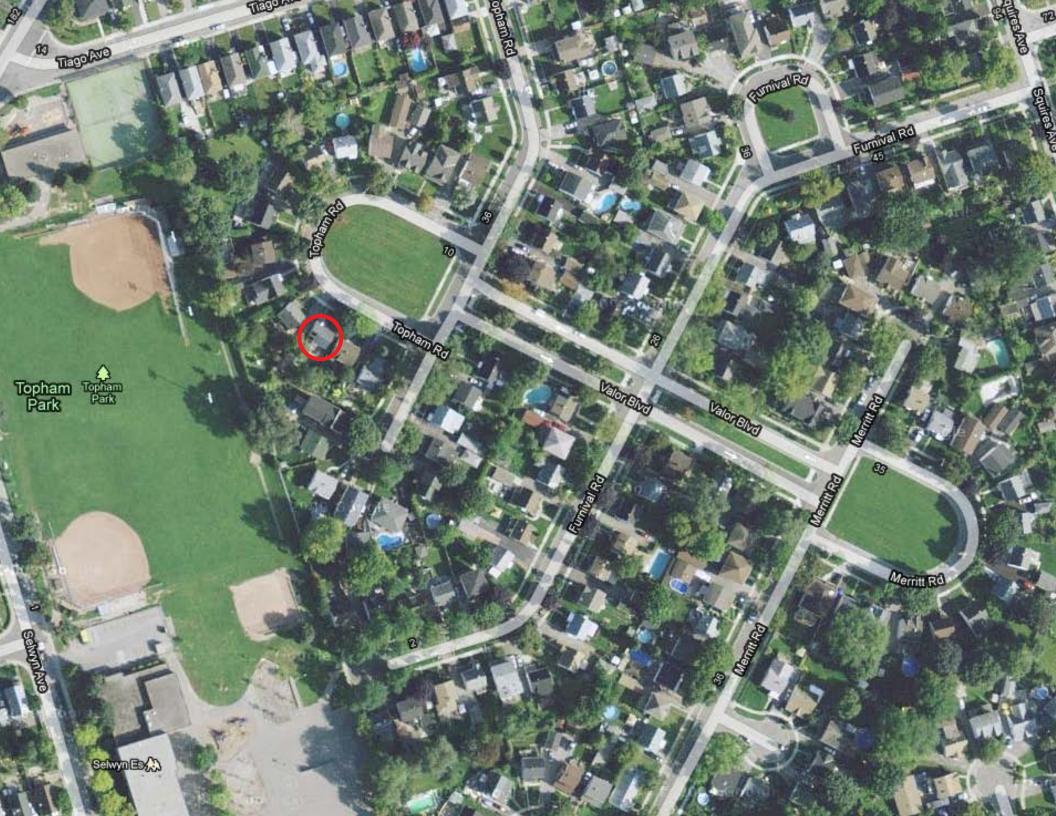

### The Community

Topham Park, Toronto is a post-war housing community with street names such as 'Warvet' and 'Valor'.

Built in 1946.

Topham Park, 1946

1.8.

frask.