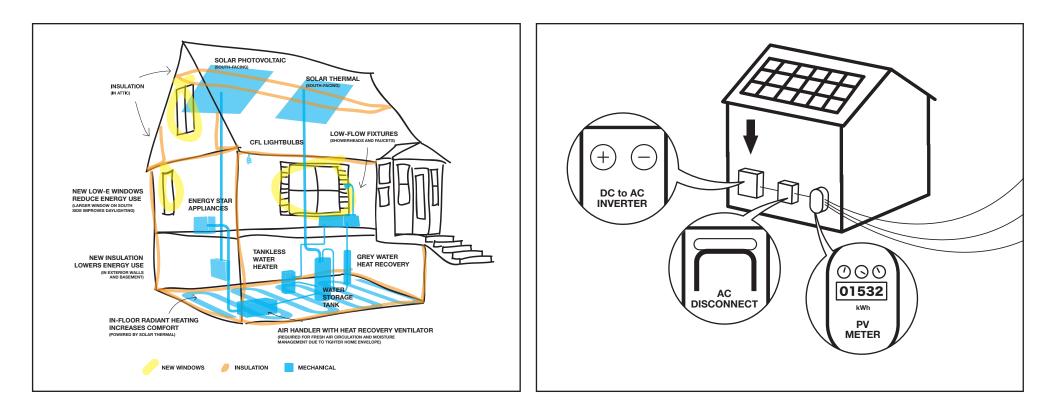

### Now House Retrofit Overview

### **1. IMPROVE ENVELOPE**

We waterproofed and insulated the exterior foundation walls.

Insulated the basement floor, and installed radiant floor heating.

Removed aluminum siding and asbestos siding which was underneath.

Replaced existing windows with fiberglass, double glazed, low-e, ENERGY STAR windows.

Enlarged south facing window to increase light and passive solar gain.

Insulated the exterior walls, roof, and attic with 5.5" of spray foam insulation.

#### 2. APPLIANCES, LIGHTING, WATER

Install Energy Star appliances, CFL lighting and low flow water fixtures.

#### **3. IMPROVE MECHANICALS**

Installed a new HVAC system including: an air handler with variable speed motor, heat recovery ventilator, hot water storage tank, tankless water heater.

#### **4. ADD RENEWABLE ENERGY**

#### **4. ADD RENEWABLE ENERGY**

Installed solar photovoltaic (PV) panels.

Solar thermal system (left) provides heat for domestic hot water, home heating and radiant floor.

Solar PV system (right) is grid connected to local utility which under Ontario's FIT will pay 80 cents/ kWh for 20 years.