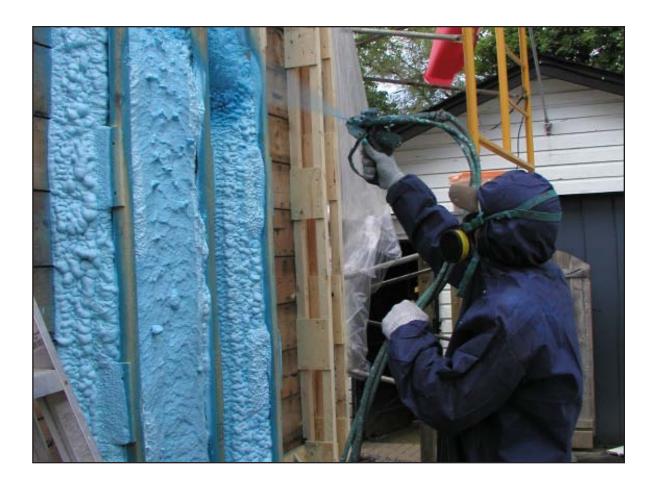

Replaced existing windows with fiberglass, double glazed, low-e, ENERGY STAR windows.

Enlarged south facing window to increase light and passive solar gain.

Insulated the exterior walls, roof, and attic with 5.5" of spray foam insulation.