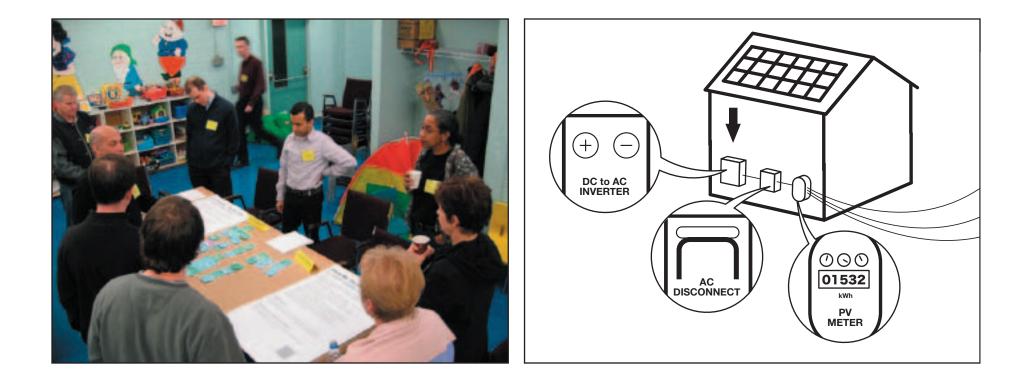

# MID-CONSTRUCTION OPEN HOUSE

#### **4. ADD RENEWABLE ENERGY**

Installed solar photovoltaic (PV) panels.

Solar thermal system (left) provides heat for domestic hot water, home heating and radiant floor.

Solar PV system (right) is grid connected to local utility which under Ontario's FIT will pay 80 cents/ kWh for 20 years.